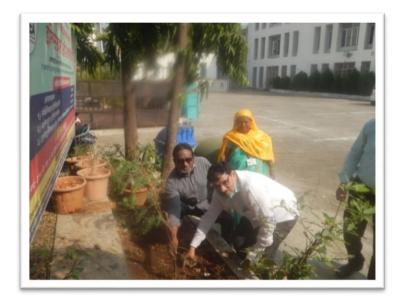

GEMENT & COMPUTER STUDIES



(Affiliated to Savifribai Phule Pune University, Recognised by D.T.E. Govt. of Maharashtra, Approved by A.I.C.T.E. New Delhi )

Annasaheb Magar College Campus, Manjari Road, Hadapsar, Pune-411 028.

Tel.: (020) 26993020, 26992611 E-mail: directorpdeampim@gmail.com Web: pdeampim.edu.in

PUN Code - IMMP010720 DTE Code - MB6107 AISHE Code : C - 41697

Best Practice No:1 Successful Implementation Of Plastic Collection Drive And Other Environmental Activities.

# **2022-23:**

# **I) Plantation Program:**









# **MAHATMA PHULE INSTITUTE OF** MANAGEMENT & COMPUTER STUDIES (Affiliated to Savitribai Phule Pune University, Recognised by D.T.E. Govt. of Maharashtra, Approved by A.C.T.E. New Delhi )



DTE Code - MB6107 PUN Code - IMMP010720 AISHE Code: C - 41697









# **MAHATMA PHULE INSTITUTE OF** MANAGEMENT & COMPUTER STUDIES (Affiliated to Savitribai Phule Pune University, Recognised by D.T.E. Govt. of Maharashtra, Approved by A.I.C.T.E. New Delhi )



Annasaheb Magar College Campus, Manjari Road, Hadapsar, Pune-411 028. Tel.: (020) 26993020, 26992611 E-mail: directorpdeampim@gmail.com Web: pdeampim.edu.in

PUN Code - IMMP010720 DTE Code - MB6107 AISHE Code: C - 41697







# **MAHATMA PHULE INSTITUTE OF** MANAGEMENT & COMPUTER STUDIES (Affiliated to Savitribai Phule Pune University, Recognised by D.T.E. Govt. of Maharashtra, Approved by A.C.T.E. New Delhi )



DTE Code - MB6107 PUN Code - IMMP010720 AISHE Code: C - 41697









# MAHATMA PHULE INSTITUTE OF MANAGEMENT & COMPUTER STUDIES



(Affiliated to Savitribai Phule Pune University, R