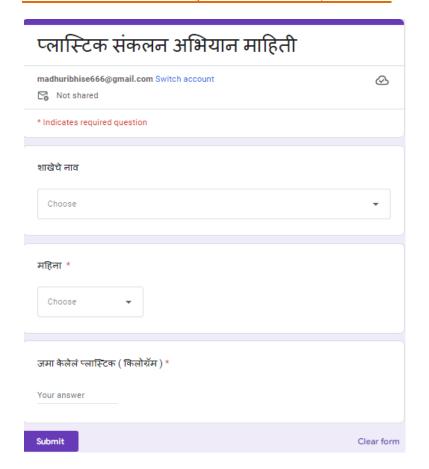

|                                                                                                                                                            |                                                          |                                         |  |  |  |





# MAHATMA PHULE INSTITUTE OF MANAGEMENT & COMPUTER STUDIES



(Affiliated to Savitribai Phule Pune University, Recognised by D.T.E. Govt. of Maharashtra, Approved by A.I.C.T.E. New Delhi )

Annasaheb Magar College Campus, Manjari Road, Hadapsar, Pune-411 028.

Tel.: (020) 26993020, 26992611 E-mail: directorpdeampim@gmail.com Web: pdeampim.edu.in

PUN Code - IMMP010720 DTE Code - MB6107 AISHE Code : C - 41697

# Plastic Collection Drive Information Asked by Institute: